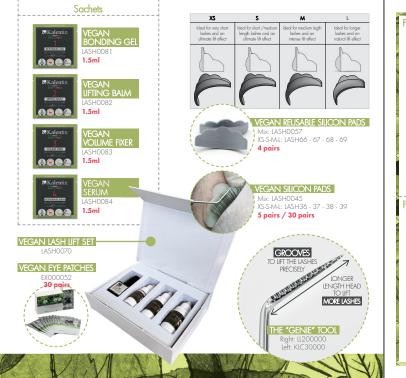

Kalentin Italia UK Ud Kalentin & Claster sas 164 Boundary Road, WA 10 215 St Helens, England Via Finuli 5, 24052 Azzano San Paolo (BG) Italy www.kalentin.co.uk www.kalentin.co.uk









It is a very safe and delicate adhesive that is 📜 used to position the brow hairs into the desired DOCTOR 1

This product allows to delicately break the 🏹 structural bonds of the eyebrows, thus allowing to redefine their shape. Leave to develop for 7 to 10 minutes depending on the thickness he brows

#### EGAN BROW FIXER KALOOO61

is product repairs the structural bonds of 🥑 the brows, fixing the eyebrows into their new shape. Leave for **7 to 10 minutes.** ------

#### EGAN BROW SERUM KALOOO62

It has a dual action; it is used to remove the 🔀 esidues of the bonding gel and it also exerts 4 nouris