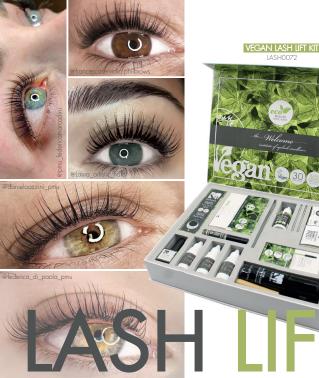

Kalentin Italia UK Ud Kalentin & Claster sas 164 Boundary Road, WA 10 215 St Helens, England Via Finuli 5, 24052 Azzano San Paolo (BG) Italy www.kalentin.co.uk www.kalentin.co.uk









It is a very safe and delicate adhesive that is 📜 used to position the brow hairs into the desired DOCTOR 1

This product allows to delicately break the 🏹 structural bonds of the eyebrows, thus allowing to redefine their shape. Leave to develop for 7 to 10 minutes depending on the thickness he brows

#### EGAN BROW FIXER KALOOO61

is product repairs the structural bonds of 🥑 the brows, fixing the eyebrows into their new shape. Leave for **7 to 10 minutes.** ------

#### EGAN BROW SERUM KALOOO62

It has a dual action; it is used to remove the 🔀 esidues of the bonding gel and it also exerts 4 no