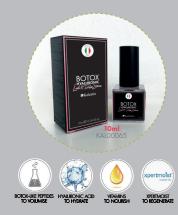

# BOTOX

The serum is packed with active ingredients to volumise, hydrate, nourish and regenerate your lashes and brows. This product has been designed to be sold to clients for a daily use and after lamination procedures as an after-treatment. It is particularly indicated for those with thin, fragile and damaged eyelashes and eyebrows.