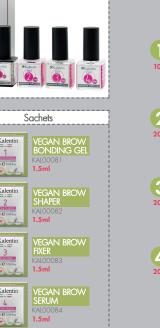

#### EGAN BROW FIXER KALOOO61

is product repairs the structural bonds of 🥑 the brows, fixing the eyebrows into their new shape. Leave for **7 to 10 minutes.** ------

#### EGAN BROW SERUM KALOOO62

It has a dual action; it is used to remove the 🔀 esidues of the bonding gel and it also exerts 4 nourishing, volumising and regenerating action with the presence of plant based Keratin, Hyaluronic Acid and Pantheno Leave for **3 minutes**.