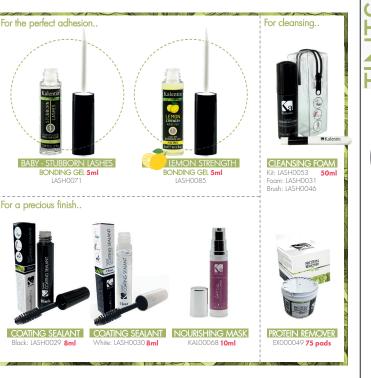

Kalentin Italia UK Ud Kalentin & Claster sas 164 Boundary Road, WA 10 215 St Helens, England Via Finuli 5, 24052 Azzano San Paolo (BG) Italy www.kalentin.co.uk www.kalentin.co.uk









It is a very safe and delicate adhesive that is 📜 used to position the brow hairs into the desired DOCTOR 1

This product allows to delicately break the 🏹 structural bonds of the eyebrows, thus allowing to redefine their shape. Leave to develop for 7 to 10 minutes depending on the thickness he brows

#### EGAN BROW FIXER KALOOO61

is product repairs the structural bonds of 🥑 the brows, fixing the eyebrows into their new shape. Leave for **7 to 10 minutes.** ------

#### EGAN BROW SERUM KALOOO62

It has a dual action; it is used to remove the 🔀 esidues of the bonding gel and it also exerts 4 nourishi