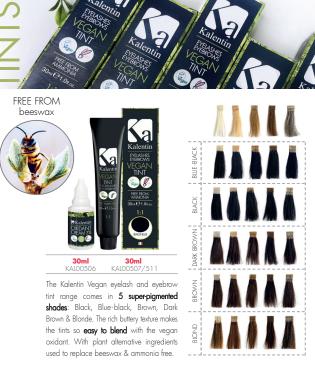

#### EGAN BROW FIXER KALOOO61

is product repairs the structural bonds of 🥑 the brows, fixing the eyebrows into their new shape. Leave for **7 to 10 minutes.** ------

#### EGAN BROW SERUM KALOOO62

It has a dual action; it is used to remove the 🔀 esidues of the bonding gel and it also exerts 4 nourishing, volumising and regenerating action with the presence of plant based Keratin, Hyaluronic Acid and Pantheno Leave for **3 minutes**.