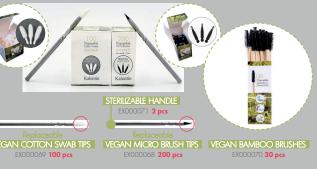

eco REDUCED PLASTIC WASTE

Not only did we focus our attention on the "vegan" and "cruelty-free" world, but Kalentin has also decided to shift towards an Eco sustainable concept while being more mindful about the environment. One of our main aims is to avoid unnecessary waste. The path to take inevitably takes us towards a reduced use of plastics while favoring that of materials that can be easily recycled and reutilised, after adequate disinfection. Although our daily routines represent only a small drop in the ocean, it is still essential for us to aive our input!