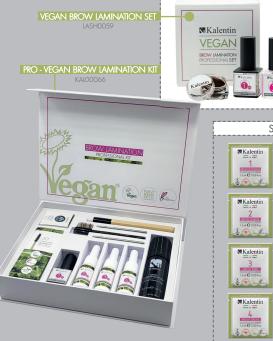

Kalentin Italia UK Ud Kalentin & Claster sas 164 Boundary Road, WA 10 215 St Helens, England Via Finuli 5, 24052 Azzano San Paolo (BG) Italy www.kalentin.co.uk www.kalentin.co.uk

It is a very safe and delicate adhesive that is 📜 used to position the brow hairs into the desired DOCTOR 1

This product allows to delicately break the 🏹 structural bonds of the eyebrows, thus allowing to redefine their shape. Leave to develop for 7 to 10 minutes depending on the thickness he brows

#### EGAN BROW FIXER KALOOO61

is product repairs the structural bonds of 🥑 the brows, fixing the eyebrows into their new shape. Leave for **7 to 10 minutes.** ------

#### EGAN BROW SERUM KALOOO62

It has a dual action; it is used to remove the 🔀 esidues of the bonding gel and it also exerts 4 nourishing, volumising and regenerating action with the presence of plant based Keratin, Hyaluronic Acid and Pantheno Leave for **3 minutes**.